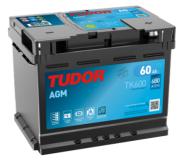

## **AGM TK600**

| Part number                    | TK600         |
|--------------------------------|---------------|
| Technology                     | AGM           |
| EAN/GTIN                       | 3661024056502 |
| Voltage                        | 12 V          |
| Capacity                       | 60.0 Ah       |
| CCA                            | 680 A         |
| Length                         | 242 mm        |
| Width                          | 175 mm        |
| Height                         | 190 mm        |
| Box size                       | L02           |
| Polarity                       | ETN 0         |
| Terminal Type                  | EN taper post |
| Hold Down                      | B13           |
| Weights (subject of variation) | 17.90 kg      |
|                                |               |