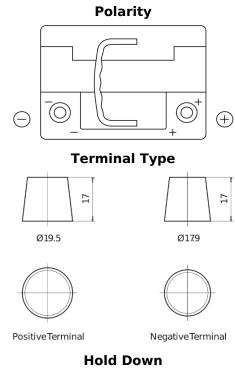

## **AGM TK600**

| Part number                    | TK600         |
|--------------------------------|---------------|
| Technology                     | AGM           |
| EAN/GTIN                       | 3661024056502 |
| Voltage                        | 12 V          |
| Capacity                       | 60.0 Ah       |
| CCA                            | 680 A         |
| Length                         | 242 mm        |
| Width                          | 175 mm        |
| Height                         | 190 mm        |
| Box size                       | L02           |
| Polarity                       | ETN 0         |
| Terminal Type                  | EN taper post |
| Hold Down                      | B13           |
| Weights (subject of variation) | 17.90 kg      |
|                                |               |