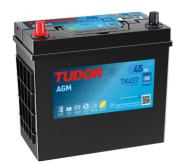

## **Batteries for Cars**

| Part number                    | TK457          |
|--------------------------------|----------------|
| Technology                     | AGM            |
| EAN/GTIN                       | 3661024057745  |
| Voltage                        | 12 V           |
| Capacity                       | 45.0 Ah        |
| CCA                            | 380 A          |
| Length                         | 237 mm         |
| Width                          | 127 mm         |
| Height                         | 227 mm         |
| Box size                       | B24            |
| Polarity                       | ETN 1          |
| Terminal Type                  | JIS taper post |
| Hold Down                      | B0             |
| Weights (subject of variation) | 13.50 kg       |
|                                |                |

**AGM TK457**