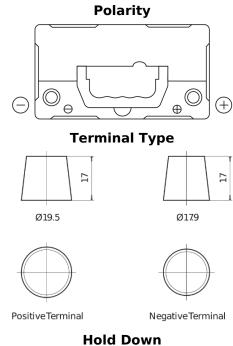

## **AGM TK454**

| Part number                    | TK454         |
|--------------------------------|---------------|
| Technology                     | AGM           |
| EAN/GTIN                       | 3661024057738 |
| Voltage                        | 12 V          |
| Capacity                       | 45.0 Ah       |
| CCA                            | 380 A         |
| Length                         | 237 mm        |
| Width                          | 127 mm        |
| Height                         | 227 mm        |
| Box size                       | B24           |
| Polarity                       | ETN 0         |
| Terminal Type                  | EN taper post |
| Hold Down                      | В0            |
| Weights (subject of variation) | 13.50 kg      |
|                                |               |

Hold Down

Design, features and specifications are subject to change without notice. We disclaim any representation or warranty, express or implied, concerning the data or recommendations, and in no event shall be liable for any loss or damage claimed to have arisen as a result. Some products may not be available in your local market.