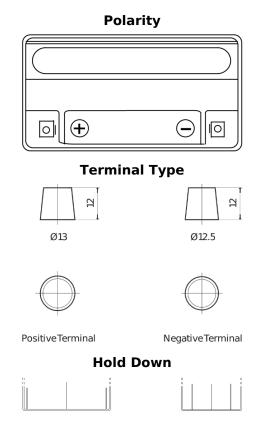

## **Start-Stop Auxiliary TK151**

| Part number                    | TK151                  |
|--------------------------------|------------------------|
| Technology                     | AGM                    |
| EAN/GTIN                       | 3661024056571          |
| Voltage                        | 12 V                   |
| Capacity                       | 15.0 Ah                |
| CCA                            | 200 A                  |
| Length                         | 150 mm                 |
| Width                          | 90 mm                  |
| Height                         | 145 mm                 |
| Box size                       | C56                    |
| Polarity                       | ETN 1                  |
| Terminal Type                  | Small taper post (JLR) |
| Hold Down                      | В0                     |
| Weights (subject of variation) | 4.80 kg                |