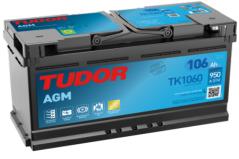

## **AGM TK1060**

| Part number                    | TK1060        |
|--------------------------------|---------------|
| Technology                     | AGM           |
| EAN/GTIN                       | 3661024057660 |
| Voltage                        | 12 V          |
| Capacity                       | 106.0 Ah      |
| CCA                            | 950 A         |
| Length                         | 392 mm        |
| Width                          | 175 mm        |
| Height                         | 190 mm        |
| Box size                       | L06           |
| Polarity                       | ETN 0         |
| Terminal Type                  | EN taper post |
| Hold Down                      | B13           |
| Weights (subject of variation) | 29.00 kg      |