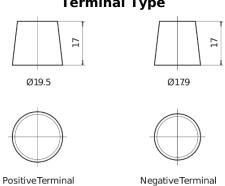

## **AGM TK1050**

| Part number                    | TK1050        |
|--------------------------------|---------------|
| Technology                     | AGM           |
| EAN/GTIN                       | 3661024056519 |
| Voltage                        | 12 V          |
| Capacity                       | 105.0 Ah      |
| CCA                            | 950 A         |
| Length                         | 392 mm        |
| Width                          | 175 mm        |
| Height                         | 190 mm        |
| Box size                       | L06           |
| Polarity                       | ETN 0         |
| Terminal Type                  | EN taper post |
| Hold Down                      | B13           |
| Weights (subject of variation) | 29.00 kg      |

## **Terminal Type**