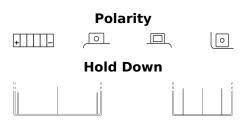

| Part number                    | TK091         |
|--------------------------------|---------------|
| Technology                     | AGM           |
| EAN/GTIN                       | 3661024056557 |
| Voltage                        | 12 V          |
| Capacity                       | 9.0 Ah        |
| CCA                            | 120 A         |
| Length                         | 150 mm        |
| Width                          | 90 mm         |
| Height                         | 105 mm        |
| Box size                       | C54           |
| Polarity                       | ETN 1         |
| Terminal Type                  | M12           |
| Hold Down                      | ВО            |
| Weights (subject of variation) | 3.10 kg       |