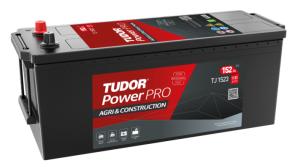

## PowerPRO Agri&Construction TJ1523

| Part number                    | TJ1523        |
|--------------------------------|---------------|
| Technology                     | Flooded       |
| EAN/GTIN                       | 3661024056724 |
| Voltage                        | 12 V          |
| Capacity                       | 152.0 Ah      |
| CCA                            | 1130 A        |
| Length                         | 513 mm        |
| Width                          | 189 mm        |
| Height                         | 223 mm        |
| Box size                       | D04           |
| Polarity                       | ETN 3         |
| Terminal Type                  | EN taper post |
| Hold Down                      | В0            |
| Weights (subject of variation) | 40.30 kg      |