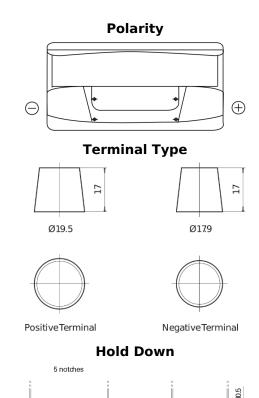

## PowerPRO Agri&Construction TJ1000

| Part number                    | TJ1000        |
|--------------------------------|---------------|
| Technology                     | Flooded       |
| EAN/GTIN                       | 3661024056809 |
| Voltage                        | 12 V          |
| Capacity                       | 100.0 Ah      |
| CCA                            | 850 A         |
| Length                         | 353 mm        |
| Width                          | 175 mm        |
| Height                         | 190 mm        |
| Box size                       | L05           |
| Polarity                       | ETN 0         |
| Terminal Type                  | EN taper post |
| Hold Down                      | B13           |
| Weights (subject of variation) | 21.80 kg      |