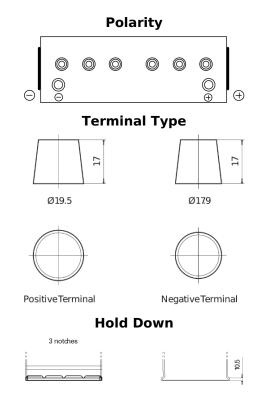

## StartPRO TG1402

| Part number                    | TG1402        |
|--------------------------------|---------------|
| Technology                     | Flooded       |
| EAN/GTIN                       | 3661024055345 |
| Voltage                        | 12 V          |
| Capacity                       | 140.0 Ah      |
| CCA                            | 900 A         |
| Length                         | 508 mm        |
| Width                          | 175 mm        |
| Height                         | 205 mm        |
| Box size                       | ATM           |
| Polarity                       | ETN 0         |
| Terminal Type                  | EN taper post |
| Hold Down                      | B1            |
| Weights (subject of variation) | 33.80 kg      |
|                                |               |