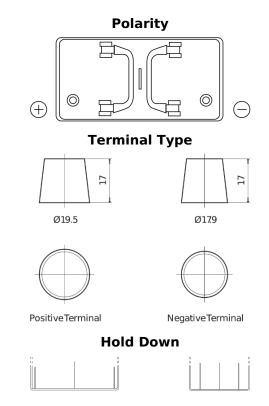

## PowerPRO TF1251

| Davit accords an               | TE10E1        |
|--------------------------------|---------------|
| Part number                    | TF1251        |
| Technology                     | Flooded       |
| EAN/GTIN                       | 3661024057684 |
| Voltage                        | 12 V          |
| Capacity                       | 125.0 Ah      |
| CCA                            | 850 A         |
| Length                         | 349 mm        |
| Width                          | 175 mm        |
| Height                         | 285 mm        |
| Box size                       | D03           |
| Polarity                       | ETN 1         |
| Terminal Type                  | EN taper post |
| Hold Down                      | В0            |
| Weights (subject of variation) | 31.00 kg      |