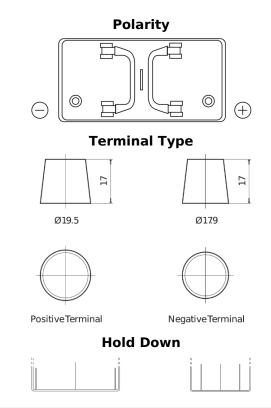

## PowerPRO TF1250

| Part number                    | TF1250        |
|--------------------------------|---------------|
| Technology                     | Flooded       |
| EAN/GTIN                       | 3661024057677 |
| Voltage                        | 12 V          |
| Capacity                       | 125.0 Ah      |
| CCA                            | 850 A         |
| Length                         | 349 mm        |
| Width                          | 175 mm        |
| Height                         | 285 mm        |
| Box size                       | D03           |
| Polarity                       | ETN 0         |
| Terminal Type                  | EN taper post |
| Hold Down                      | В0            |
| Weights (subject of variation) | 31.00 kg      |