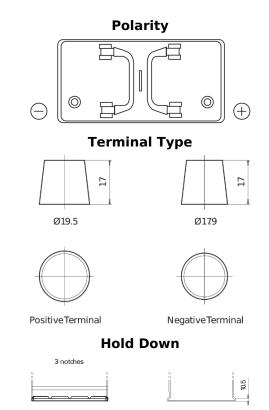

## PowerPRO TF1202

| Part number                    | TF1202        |
|--------------------------------|---------------|
| Technology                     | Flooded       |
| EAN/GTIN                       | 3661024055277 |
| Voltage                        | 12 V          |
| Capacity                       | 120.0 Ah      |
| CCA                            | 870 A         |
| Length                         | 349 mm        |
| Width                          | 175 mm        |
| Height                         | 235 mm        |
| Box size                       | D02           |
| Polarity                       | ETN 0         |
| Terminal Type                  | EN taper post |
| Hold Down                      | B1            |
| Weights (subject of variation) | 27.50 kg      |