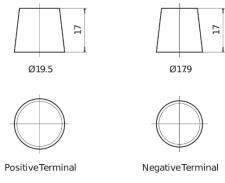

umber                    | TD851T        |
|--------------------------------|---------------|
| Technology                     | GEL           |
| EAN/GTIN                       | 3661024057615 |
| Voltage                        | 12 V          |
| Capacity                       | 85.0 Ah       |
| CCA                            | 350 A         |
| Length                         | 349 mm        |
| Width                          | 175 mm        |
| Height                         | 235 mm        |
| Box size                       | D02           |
| Polarity                       | ETN 1         |
| Terminal Type                  | EN taper post |
| Hold Down                      | В0            |
| Weights (subject of variation) | 29.50 kg      |

## **Polarity**



### **Terminal Type**



#### **Hold Down**



Design, features and specifications are subject to change without notice. We disclaim any representation or warranty, express or implied, concerning the data or recommendations, and in no event shall be liable for any loss or damage claimed to have arisen as a result. Some products may not be available in your local market.