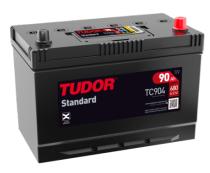

## **Standard TC904**

| Part number                    | TC904         |
|--------------------------------|---------------|
| Technology                     | Flooded       |
| EAN/GTIN                       | 3661024054751 |
| Voltage                        | 12 V          |
| Capacity                       | 90.0 Ah       |
| CCA                            | 680 A         |
| Length                         | 306 mm        |
| Width                          | 173 mm        |
| Height                         | 222 mm        |
| Box size                       | D31           |
| Polarity                       | ETN 0         |
| Terminal Type                  | EN taper post |
| Hold Down                      | Korean B1     |
| Weights (subject of variation) | 19.90 kg      |