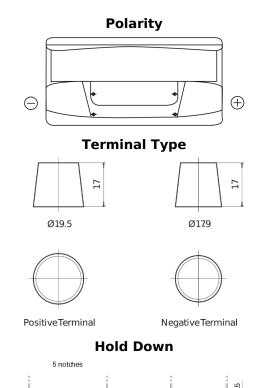

## **Standard TC900**

| Part number                    | TC900         |
|--------------------------------|---------------|
| Technology                     | Flooded       |
| EAN/GTIN                       | 3661024054836 |
| Voltage                        | 12 V          |
| Capacity                       | 90.0 Ah       |
| CCA                            | 720 A         |
| Length                         | 353 mm        |
| Width                          | 175 mm        |
| Height                         | 190 mm        |
| Box size                       | L05           |
| Polarity                       | ETN 0         |
| Terminal Type                  | EN taper post |
| Hold Down                      | B13           |
| Weights (subject of variation) | 20.50 kg      |