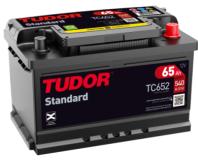

## **Standard TC652**

| Part number                    | TC652         |
|--------------------------------|---------------|
| Technology                     | Flooded       |
| EAN/GTIN                       | 3661024054867 |
| Voltage                        | 12 V          |
| Capacity                       | 65.0 Ah       |
| CCA                            | 540 A         |
| Length                         | 278 mm        |
| Width                          | 175 mm        |
| Height                         | 175 mm        |
| Box size                       | LB3           |
| Polarity                       | ETN 0         |
| Terminal Type                  | EN taper post |
| Hold Down                      | B13           |
| Weights (subject of variation) | 14.50 kg      |