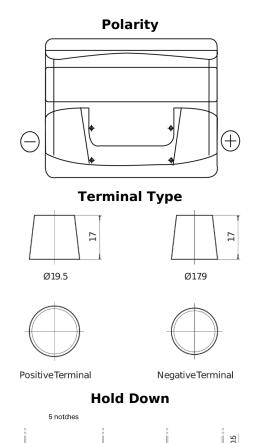

## **Standard TC440**

| Part number                    | TC440         |
|--------------------------------|---------------|
| Technology                     | Flooded       |
| EAN/GTIN                       | 3661024054782 |
| Voltage                        | 12 V          |
| Capacity                       | 44.0 Ah       |
| CCA                            | 360 A         |
| Length                         | 207 mm        |
| Width                          | 175 mm        |
| Height                         | 190 mm        |
| Box size                       | L01           |
| Polarity                       | ETN 0         |
| Terminal Type                  | EN taper post |
| Hold Down                      | B13           |
| Weights (subject of variation) | 11.10 kg      |