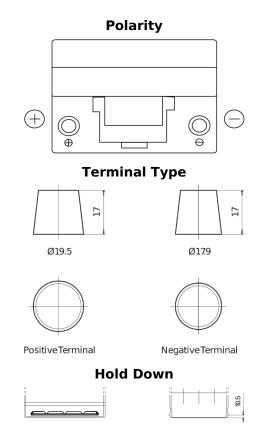

## **Technica TB955**

| Part number                    | TB955         |
|--------------------------------|---------------|
| Technology                     | Flooded       |
| EAN/GTIN                       | 3661024054461 |
| Voltage                        | 12 V          |
| Capacity                       | 95.0 Ah       |
| CCA                            | 760 A         |
| Length                         | 306 mm        |
| Width                          | 173 mm        |
| Height                         | 222 mm        |
| Box size                       | D31           |
| Polarity                       | ETN 1         |
| Terminal Type                  | EN taper post |
| Hold Down                      | Korean B1     |
| Weights (subject of variation) | 20.60 kg      |