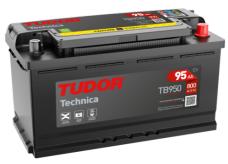

## **Technica TB950**

| Part number                    | TB950         |
|--------------------------------|---------------|
| Technology                     | Flooded       |
| EAN/GTIN                       | 3661024054584 |
| Voltage                        | 12 V          |
| Capacity                       | 95.0 Ah       |
| CCA                            | 800 A         |
| Length                         | 353 mm        |
| Width                          | 175 mm        |
| Height                         | 190 mm        |
| Box size                       | L05           |
| Polarity                       | ETN 0         |
| Terminal Type                  | EN taper post |
| Hold Down                      | B13           |
| Weights (subject of variation) | 21.60 kg      |