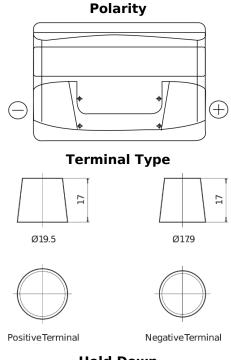

## **Technica TB802**

| Part number                    | TB802         |
|--------------------------------|---------------|
| Technology                     | Flooded       |
| EAN/GTIN                       | 3661024054652 |
| Voltage                        | 12 V          |
| Capacity                       | 80.0 Ah       |
| CCA                            | 700 A         |
| Length                         | 315 mm        |
| Width                          | 175 mm        |
| Height                         | 175 mm        |
| Box size                       | LB4           |
| Polarity                       | ETN 0         |
| Terminal Type                  | EN taper post |
| Hold Down                      | B13           |
| Weights (subject of variation) | 17.80 kg      |

## **Hold Down**

Design, features and specifications are subject to change without notice. We disclaim any representation or warranty, express or implied, concerning the data or recommendations, and in no event shall be liable for any loss or damage claimed to have arisen as a result. Some products may not be available in your local market.