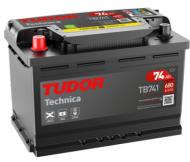

## **Technica TB741**

| Part number                    | TB741         |
|--------------------------------|---------------|
| Technology                     | Flooded       |
| EAN/GTIN                       | 3661024054560 |
| Voltage                        | 12 V          |
| Capacity                       | 74.0 Ah       |
| CCA                            | 680 A         |
| Length                         | 278 mm        |
| Width                          | 175 mm        |
| Height                         | 190 mm        |
| Box size                       | L03           |
| Polarity                       | ETN 1         |
| Terminal Type                  | EN taper post |
| Hold Down                      | B13           |
| Weights (subject of variation) | 16.60 kg      |