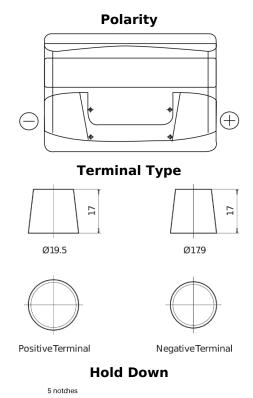

## **Technica TB740**

| Part number                    | TB740         |
|--------------------------------|---------------|
| Technology                     | Flooded       |
| EAN/GTIN                       | 3661024054553 |
| Voltage                        | 12 V          |
| Capacity                       | 74.0 Ah       |
| CCA                            | 680 A         |
| Length                         | 278 mm        |
| Width                          | 175 mm        |
| Height                         | 190 mm        |
| Box size                       | L03           |
| Polarity                       | ETN 0         |
| Terminal Type                  | EN taper post |
| Hold Down                      | B13           |
| Weights (subject of variation) | 16.60 kg      |