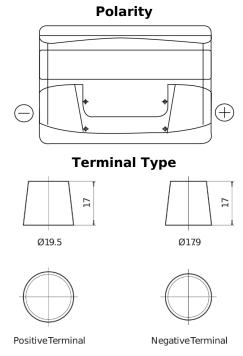

## **Technica TB712**

| Part number                    | TB712         |
|--------------------------------|---------------|
| Technology                     | Flooded       |
| EAN/GTIN                       | 3661024054645 |
| Voltage                        | 12 V          |
| Capacity                       | 71.0 Ah       |
| CCA                            | 670 A         |
| Length                         | 278 mm        |
| Width                          | 175 mm        |
| Height                         | 175 mm        |
| Box size                       | LB3           |
| Polarity                       | ETN 0         |
| Terminal Type                  | EN taper post |
| Hold Down                      | B13           |
| Weights (subject of variation) | 15.30 kg      |