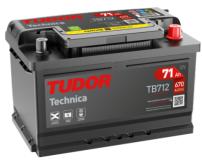

## **Technica TB712**

| Part number                    | TB712         |
|--------------------------------|---------------|
| Technology                     | Flooded       |
| EAN/GTIN                       | 3661024054645 |
| Voltage                        | 12 V          |
| Capacity                       | 71.0 Ah       |
| CCA                            | 670 A         |
| Length                         | 278 mm        |
| Width                          | 175 mm        |
| Height                         | 175 mm        |
| Box size                       | LB3           |
| Polarity                       | ETN 0         |
| Terminal Type                  | EN taper post |
| Hold Down                      | B13           |
| Weights (subject of variation) | 15.30 kg      |