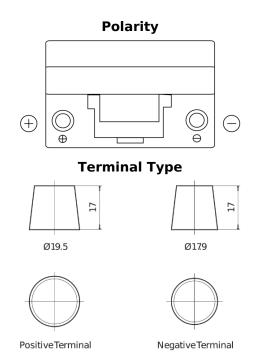

## **Technica TB705**

| Part number                    | TB705         |
|--------------------------------|---------------|
| Technology                     | Flooded       |
| EAN/GTIN                       | 3661024054447 |
| Voltage                        | 12 V          |
| Capacity                       | 70.0 Ah       |
| CCA                            | 540 A         |
| Length                         | 270 mm        |
| Width                          | 173 mm        |
| Height                         | 222 mm        |
| Box size                       | D26           |
| Polarity                       | ETN 1         |
| Terminal Type                  | EN taper post |
| Hold Down                      | Korean B1+B6  |
| Weights (subject of variation) | 16.10 kg      |