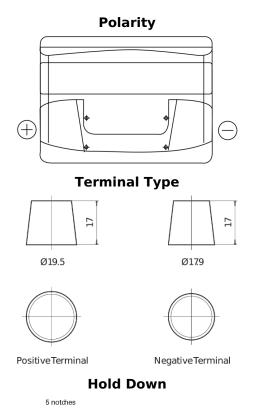

## **Technica TB621**

| Part number                    | TB621         |
|--------------------------------|---------------|
| Technology                     | Flooded       |
| EAN/GTIN                       | 3661024054546 |
| Voltage                        | 12 V          |
| Capacity                       | 62.0 Ah       |
| CCA                            | 540 A         |
| Length                         | 242 mm        |
| Width                          | 175 mm        |
| Height                         | 190 mm        |
| Box size                       | L02           |
| Polarity                       | ETN 1         |
| Terminal Type                  | EN taper post |
| Hold Down                      | B13           |
| Weights (subject of variation) | 14.20 kg      |