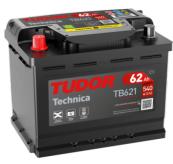

## **Technica TB621**

| Part number                    | TB621         |
|--------------------------------|---------------|
| Technology                     | Flooded       |
| EAN/GTIN                       | 3661024054546 |
| Voltage                        | 12 V          |
| Capacity                       | 62.0 Ah       |
| CCA                            | 540 A         |
| Length                         | 242 mm        |
| Width                          | 175 mm        |
| Height                         | 190 mm        |
| Box size                       | L02           |
| Polarity                       | ETN 1         |
| Terminal Type                  | EN taper post |
| Hold Down                      | B13           |
| Weights (subject of variation) | 14.20 kg      |