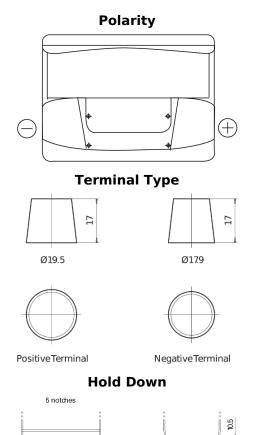

## **Technica TB620**

| Part number                    | TB620         |
|--------------------------------|---------------|
| Technology                     | Flooded       |
| EAN/GTIN                       | 3661024054539 |
| Voltage                        | 12 V          |
| Capacity                       | 62.0 Ah       |
| CCA                            | 540 A         |
| Length                         | 242 mm        |
| Width                          | 175 mm        |
| Height                         | 190 mm        |
| Box size                       | L02           |
| Polarity                       | ETN 0         |
| Terminal Type                  | EN taper post |
| Hold Down                      | B13           |
| Weights (subject of variation) | 14.20 kg      |