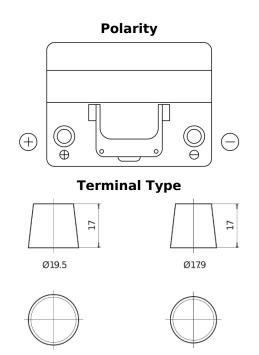

## **Technica TB605**

| Part number                    | TB605         |
|--------------------------------|---------------|
| Technology                     | Flooded       |
| EAN/GTIN                       | 3661024054423 |
| Voltage                        | 12 V          |
| Capacity                       | 60.0 Ah       |
| CCA                            | 480 A         |
| Length                         | 230 mm        |
| Width                          | 173 mm        |
| Height                         | 222 mm        |
| Box size                       | D23           |
| Polarity                       | ETN 1         |
| Terminal Type                  | EN taper post |
| Hold Down                      | Korean B1     |
| Weights (subject of variation) | 14.60 kg      |

**Hold Down** 

NegativeTerminal

PositiveTerminal

Design, features and specifications are subject to change without notice. We disclaim any representation or warranty, express or implied, concerning the data or recommendations, and in no event shall be liable for any loss or damage claimed to have arisen as a result. Some products may not be available in your local market.