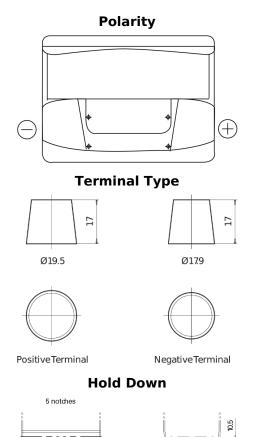

## **Technica TB602**

loss or damage claimed to have arisen as a result. Some products may not be available in your local market.

| Part number                    | TB602         |
|--------------------------------|---------------|
| Technology                     | Flooded       |
| EAN/GTIN                       | 3661024054638 |
| Voltage                        | 12 V          |
| Capacity                       | 60.0 Ah       |
| CCA                            | 540 A         |
| Length                         | 242 mm        |
| Width                          | 175 mm        |
| Height                         | 175 mm        |
| Box size                       | LB2           |
| Polarity                       | ETN 0         |
| Terminal Type                  | EN taper post |
| Hold Down                      | B13           |
| Weights (subject of variation) | 12.90 kg      |