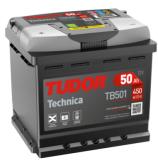

## **Technica TB501**

| Part number                    | TB501         |
|--------------------------------|---------------|
| Technology                     | Flooded       |
| EAN/GTIN                       | 3661024054522 |
| Voltage                        | 12 V          |
| Capacity                       | 50.0 Ah       |
| CCA                            | 450 A         |
| Length                         | 207 mm        |
| Width                          | 175 mm        |
| Height                         | 190 mm        |
| Box size                       | L01           |
| Polarity                       | ETN 1         |
| Terminal Type                  | EN taper post |
| Hold Down                      | B13           |
| Weights (subject of variation) | 12.20 kg      |