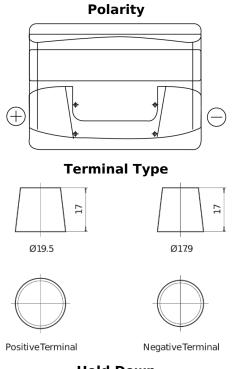

## **Technica TB501**

| Part number                    | TB501         |
|--------------------------------|---------------|
| Technology                     | Flooded       |
| EAN/GTIN                       | 3661024054522 |
| Voltage                        | 12 V          |
| Capacity                       | 50.0 Ah       |
| CCA                            | 450 A         |
| Length                         | 207 mm        |
| Width                          | 175 mm        |
| Height                         | 190 mm        |
| Box size                       | L01           |
| Polarity                       | ETN 1         |
| Terminal Type                  | EN taper post |
| Hold Down                      | B13           |
| Weights (subject of variation) | 12.20 kg      |

## **Hold Down**

Design, features and specifications are subject to change without notice. We disclaim any representation or warranty, express or implied, concerning the data or recommendations, and in no event shall be liable for any loss or damage claimed to have arisen as a result. Some products may not be available in your local market.