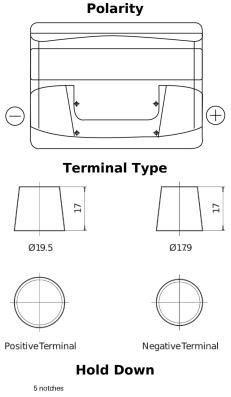

## **Technica TB500**

| Part number                    | TB500         |
|--------------------------------|---------------|
| Technology                     | Flooded       |
| EAN/GTIN                       | 3661024054515 |
| Voltage                        | 12 V          |
| Capacity                       | 50.0 Ah       |
| CCA                            | 450 A         |
| Length                         | 207 mm        |
| Width                          | 175 mm        |
| Height                         | 190 mm        |
| Box size                       | L01           |
| Polarity                       | ETN 0         |
| Terminal Type                  | EN taper post |
| Hold Down                      | B13           |
| Weights (subject of variation) | 12.20 kg      |