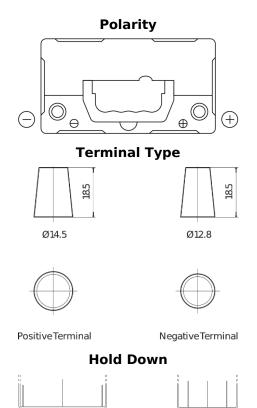

## **Technica TB456**

| Part number                    | TB456          |
|--------------------------------|----------------|
| Technology                     | Flooded        |
| EAN/GTIN                       | 3661024054355  |
| Voltage                        | 12 V           |
| Capacity                       | 45.0 Ah        |
| CCA                            | 330 A          |
| Length                         | 237 mm         |
| Width                          | 127 mm         |
| Height                         | 227 mm         |
| Box size                       | B24            |
| Polarity                       | ETN 0          |
| Terminal Type                  | JIS taper post |
| Hold Down                      | В0             |
| Weights (subject of variation) | 11.40 kg       |