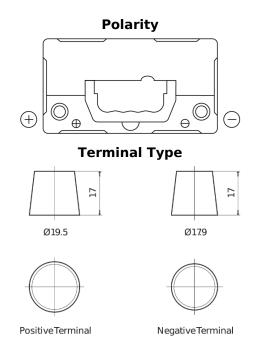

## **Technica TB455**

| Part number                    | TB455         |
|--------------------------------|---------------|
| Technology                     | Flooded       |
| EAN/GTIN                       | 3661024054386 |
| Voltage                        | 12 V          |
| Capacity                       | 45.0 Ah       |
| CCA                            | 330 A         |
| Length                         | 237 mm        |
| Width                          | 127 mm        |
| Height                         | 227 mm        |
| Box size                       | B24           |
| Polarity                       | ETN 1         |
| Terminal Type                  | EN taper post |
| Hold Down                      | В0            |
| Weights (subject of variation) | 11.40 kg      |

## **Hold Down**

Design, features and specifications are subject to change without notice. We disclaim any representation or warranty, express or implied, concerning the data or recommendations, and in no event shall be liable for any loss or damage claimed to have arisen as a result. Some products may not be available in your local market.