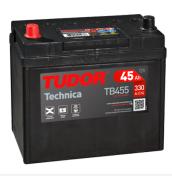

## **Technica TB455**

| Part number                    | TB455         |
|--------------------------------|---------------|
| Technology                     | Flooded       |
| EAN/GTIN                       | 3661024054386 |
| Voltage                        | 12 V          |
| Capacity                       | 45.0 Ah       |
| CCA                            | 330 A         |
| Length                         | 237 mm        |
| Width                          | 127 mm        |
| Height                         | 227 mm        |
| Box size                       | B24           |
| Polarity                       | ETN 1         |
| Terminal Type                  | EN taper post |
| Hold Down                      | В0            |
| Weights (subject of variation) | 11.40 kg      |