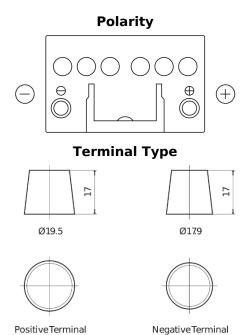

## **Technica TB450**

| Part number                    | TB450         |
|--------------------------------|---------------|
| Technology                     | Flooded       |
| EAN/GTIN                       | 3661024054492 |
| Voltage                        | 12 V          |
| Capacity                       | 45.0 Ah       |
| CCA                            | 330 A         |
| Length                         | 220 mm        |
| Width                          | 135 mm        |
| Height                         | 225 mm        |
| Box size                       | E02           |
| Polarity                       | ETN 0         |
| Terminal Type                  | EN taper post |
| Hold Down                      | B1            |
| Weights (subject of variation) | 12.50 kg      |