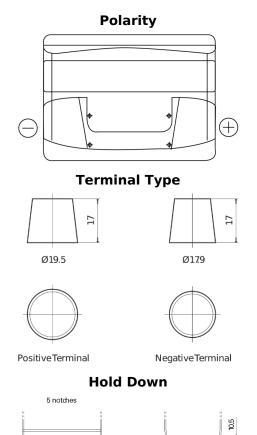

## **Technica TB442**

| Part number                    | TB442         |
|--------------------------------|---------------|
| Technology                     | Flooded       |
| EAN/GTIN                       | 3661024054607 |
| Voltage                        | 12 V          |
| Capacity                       | 44.0 Ah       |
| CCA                            | 420 A         |
| Length                         | 207 mm        |
| Width                          | 175 mm        |
| Height                         | 175 mm        |
| Box size                       | LB1           |
| Polarity                       | ETN 0         |
| Terminal Type                  | EN taper post |
| Hold Down                      | B13           |
| Weights (subject of variation) | 10.60 kg      |