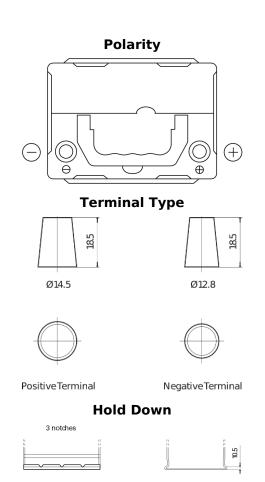

## Technica TB356A

| Part number                    | TB356A         |
|--------------------------------|----------------|
| Technology                     | Flooded        |
| EAN/GTIN                       | 3661024054881  |
| Voltage                        | 12 V           |
| Capacity                       | 35.0 Ah        |
| CCA                            | 240 A          |
| Length                         | 187 mm         |
| Width                          | 127 mm         |
| Height                         | 220 mm         |
| Box size                       | B19            |
| Polarity                       | ETN 0          |
| Terminal Type                  | JIS taper post |
| Hold Down                      | Korean B1 Long |
| Weights (subject of variation) | 8.90 kg        |
|                                |                |