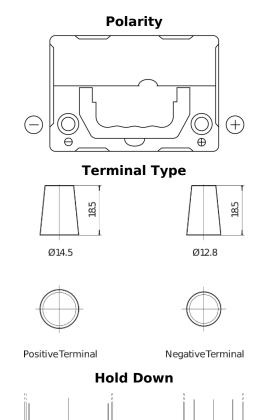

## **Technica TB356**

| Part number                    | TB356          |
|--------------------------------|----------------|
| Technology                     | Flooded        |
| EAN/GTIN                       | 3661024054331  |
| Voltage                        | 12 V           |
| Capacity                       | 35.0 Ah        |
| CCA                            | 240 A          |
| Length                         | 187 mm         |
| Width                          | 127 mm         |
| Height                         | 220 mm         |
| Box size                       | B19            |
| Polarity                       | ETN 0          |
| Terminal Type                  | JIS taper post |
| Hold Down                      | В0             |
| Weights (subject of variation) | 8.90 kg        |