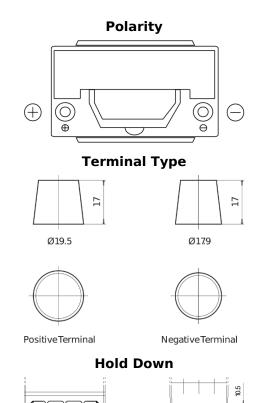

## **High-Tech TA955**

| Part number                    | TA955         |
|--------------------------------|---------------|
| Technology                     | Flooded       |
| EAN/GTIN                       | 3661024054195 |
| Voltage                        | 12 V          |
| Capacity                       | 95.0 Ah       |
| CCA                            | 800 A         |
| Length                         | 306 mm        |
| Width                          | 173 mm        |
| Height                         | 222 mm        |
| Box size                       | D31           |
| Polarity                       | ETN 1         |
| Terminal Type                  | EN taper post |
| Hold Down                      | Korean B1     |
| Weights (subject of variation) | 21.40 kg      |