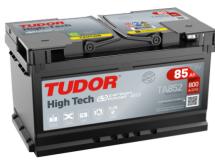

## **High-Tech TA852**

| Part number                    | TA852         |
|--------------------------------|---------------|
| Technology                     | Flooded       |
| EAN/GTIN                       | 3661024054294 |
| Voltage                        | 12 V          |
| Capacity                       | 85.0 Ah       |
| CCA                            | 800 A         |
| Length                         | 315 mm        |
| Width                          | 175 mm        |
| Height                         | 175 mm        |
| Box size                       | LB4           |
| Polarity                       | ETN 0         |
| Terminal Type                  | EN taper post |
| Hold Down                      | B13           |
| Weights (subject of variation) | 18.60 kg      |