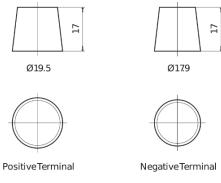

0**



| Part number                    | TA770         |
|--------------------------------|---------------|
| Technology                     | Flooded       |
| EAN/GTIN                       | 3661024054249 |
| Voltage                        | 12 V          |
| Capacity                       | 77.0 Ah       |
| CCA                            | 760 A         |
| Length                         | 278 mm        |
| Width                          | 175 mm        |
| Height                         | 190 mm        |
| Box size                       | L03           |
| Polarity                       | ETN 0         |
| Terminal Type                  | EN taper post |
| Hold Down                      | B13           |
| Weights (subject of variation) | 17.50 kg      |

## Polarity Terminal Type



## **Hold Down**



Design, features and specifications are subject to change without notice. We disclaim any representation or warranty, express or implied, concerning the data or recommendations, and in no event shall be liable for any loss or damage claimed to have arisen as a result. Some products may not be available in your local market.