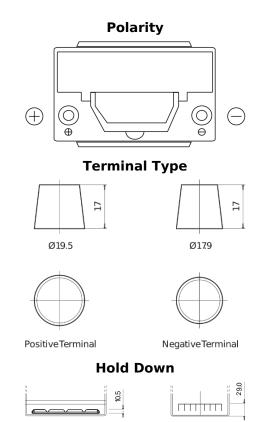

## **High-Tech TA755**

| Part number                    | TA755         |
|--------------------------------|---------------|
| Technology                     | Flooded       |
| EAN/GTIN                       | 3661024054171 |
| Voltage                        | 12 V          |
| Capacity                       | 75.0 Ah       |
| CCA                            | 630 A         |
| Length                         | 270 mm        |
| Width                          | 173 mm        |
| Height                         | 222 mm        |
| Box size                       | D26           |
| Polarity                       | ETN 1         |
| Terminal Type                  | EN taper post |
| Hold Down                      | Korean B1+B6  |
| Weights (subject of variation) | 17.40 kg      |