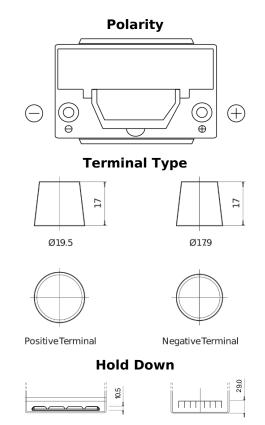

## **High-Tech TA754**

| Part number                    | TA754         |
|--------------------------------|---------------|
| Technology                     | Flooded       |
| EAN/GTIN                       | 3661024054164 |
| Voltage                        | 12 V          |
| Capacity                       | 75.0 Ah       |
| CCA                            | 630 A         |
| Length                         | 270 mm        |
| Width                          | 173 mm        |
| Height                         | 222 mm        |
| Box size                       | D26           |
| Polarity                       | ETN 0         |
| Terminal Type                  | EN taper post |
| Hold Down                      | Korean B1+B6  |
| Weights (subject of variation) | 17.40 kg      |