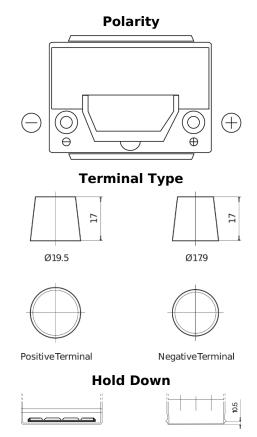

## **High-Tech TA654**

| Part number                    | TA654         |
|--------------------------------|---------------|
| Technology                     | Flooded       |
| EAN/GTIN                       | 3661024054140 |
| Voltage                        | 12 V          |
| Capacity                       | 65.0 Ah       |
| CCA                            | 580 A         |
| Length                         | 230 mm        |
| Width                          | 173 mm        |
| Height                         | 222 mm        |
| Box size                       | D23           |
| Polarity                       | ETN 0         |
| Terminal Type                  | EN taper post |
| Hold Down                      | Korean B1     |
| Weights (subject of variation) | 16.00 kg      |