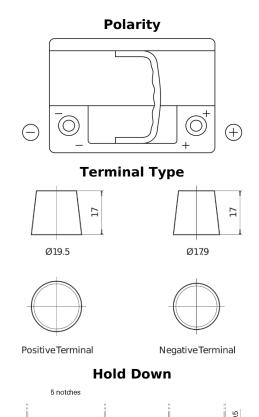

## **High-Tech TA612**

| Part number                    | TA612         |
|--------------------------------|---------------|
| Technology                     | Flooded       |
| EAN/GTIN                       | 3661024054270 |
| Voltage                        | 12 V          |
| Capacity                       | 61.0 Ah       |
| CCA                            | 600 A         |
| Length                         | 242 mm        |
| Width                          | 175 mm        |
| Height                         | 175 mm        |
| Box size                       | LB2           |
| Polarity                       | ETN 0         |
| Terminal Type                  | EN taper post |
| Hold Down                      | B13           |
| Weights (subject of variation) | 14.00 kg      |