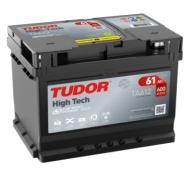

## **High-Tech TA612**

| Part number                    | TA612         |
|--------------------------------|---------------|
| Technology                     | Flooded       |
| EAN/GTIN                       | 3661024054270 |
| Voltage                        | 12 V          |
| Capacity                       | 61.0 Ah       |
| CCA                            | 600 A         |
| Length                         | 242 mm        |
| Width                          | 175 mm        |
| Height                         | 175 mm        |
| Box size                       | LB2           |
| Polarity                       | ETN 0         |
| Terminal Type                  | EN taper post |
| Hold Down                      | B13           |
| Weights (subject of variation) | 14.00 kg      |