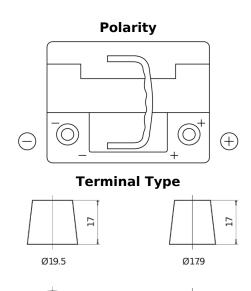

## **High-Tech TA530**

| Part number                    | TA530         |
|--------------------------------|---------------|
| Technology                     | Flooded       |
| EAN/GTIN                       | 3661024054201 |
| Voltage                        | 12 V          |
| Capacity                       | 53.0 Ah       |
| CCA                            | 540 A         |
| Length                         | 207 mm        |
| Width                          | 175 mm        |
| Height                         | 190 mm        |
| Box size                       | L01           |
| Polarity                       | ETN 0         |
| Terminal Type                  | EN taper post |
| Hold Down                      | B13           |
| Weights (subject of variation) | 12.70 kg      |