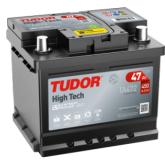

## **High-Tech TA472**

| Part number                    | TA472         |
|--------------------------------|---------------|
| Technology                     | Flooded       |
| EAN/GTIN                       | 3661024054263 |
| Voltage                        | 12 V          |
| Capacity                       | 47.0 Ah       |
| CCA                            | 450 A         |
| Length                         | 207 mm        |
| Width                          | 175 mm        |
| Height                         | 175 mm        |
| Box size                       | LB1           |
| Polarity                       | ETN 0         |
| Terminal Type                  | EN taper post |
| Hold Down                      | B13           |
| Weights (subject of variation) | 11.40 kg      |