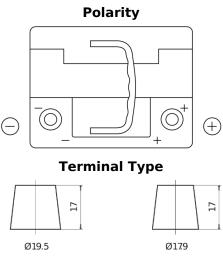

## **High-Tech TA472**

| Part number                    | TA472         |
|--------------------------------|---------------|
| Technology                     | Flooded       |
| EAN/GTIN                       | 3661024054263 |
| Voltage                        | 12 V          |
| Capacity                       | 47.0 Ah       |
| CCA                            | 450 A         |
| Length                         | 207 mm        |
| Width                          | 175 mm        |
| Height                         | 175 mm        |
| Box size                       | LB1           |
| Polarity                       | ETN 0         |
| Terminal Type                  | EN taper post |
| Hold Down                      | B13           |
| Weights (subject of variation) | 11.40 kg      |