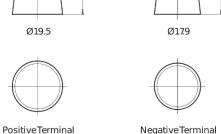

## **High-Tech TA472**

| Part number                    | TA472         |
|--------------------------------|---------------|
| Technology                     | Flooded       |
| EAN/GTIN                       | 3661024054263 |
| Voltage                        | 12 V          |
| Capacity                       | 47.0 Ah       |
| CCA                            | 450 A         |
| Length                         | 207 mm        |
| Width                          | 175 mm        |
| Height                         | 175 mm        |
| Box size                       | LB1           |
| Polarity                       | ETN 0         |
| Terminal Type                  | EN taper post |
| Hold Down                      | B13           |
| Weights (subject of variation) | 11.40 kg      |