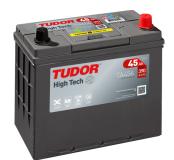

## **High-Tech TA456**

| Part number         | TA456          |
|---------------------|----------------|
| Technology          | Flooded        |
| EAN/GTIN            | 3661024054126  |
| Voltage             | 12 V           |
| Capacity            | 45.0 Ah        |
| CCA                 | 390 A          |
| Length              | 237 mm         |
| Width               | 127 mm         |
| Height              | 227 mm         |
| Box size            | B24            |
| Polarity            | ETN 0          |
| Terminal Type       | JIS taper post |
| Hold Down           | B1             |
| Weights (subject of | 11.80 kg       |
| variation)          |                |