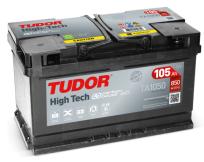

## High-Tech TA1050

| Part number                    | TA1050        |
|--------------------------------|---------------|
| Technology                     | Flooded       |
| EAN/GTIN                       | 3661024054300 |
| Voltage                        | 12 V          |
| Capacity                       | 105.0 Ah      |
| CCA                            | 850 A         |
| Length                         | 315 mm        |
| Width                          | 175 mm        |
| Height                         | 205 mm        |
| Box size                       | LH4           |
| Polarity                       | ETN 0         |
| Terminal Type                  | EN taper post |
| Hold Down                      | B13           |
| Weights (subject of variation) | 23.10 kg      |