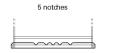

----------------------------|---------------|
| Technology                     | Flooded       |
| EAN/GTIN                       | 3661024054256 |
| Voltage                        | 12 V          |
| Capacity                       | 100.0 Ah      |
| CCA                            | 900 A         |
| Length                         | 353 mm        |
| Width                          | 175 mm        |
| Height                         | 190 mm        |
| Box size                       | L05           |
| Polarity                       | ETN 0         |
| Terminal Type                  | EN taper post |
| Hold Down                      | B13           |
| Weights (subject of variation) | 22.60 kg      |

## Polarity Terminal Type Ø19.5 Ø179 PositiveTerminal NegativeTerminal

## **Hold Down**





Design, features and specifications are subject to change without notice. We disclaim any representation or warranty, express or implied, concerning the data or recommendations, and in no event shall be liable for any loss or damage claimed to have arisen as a result. Some products may not be available in your local market.