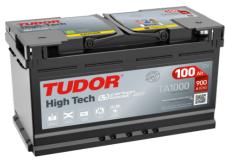

## **High-Tech TA1000**

| Part number                    | TA1000        |
|--------------------------------|---------------|
| Technology                     | Flooded       |
| EAN/GTIN                       | 3661024054256 |
| Voltage                        | 12 V          |
| Capacity                       | 100.0 Ah      |
| CCA                            | 900 A         |
| Length                         | 353 mm        |
| Width                          | 175 mm        |
| Height                         | 190 mm        |
| Box size                       | L05           |
| Polarity                       | ETN 0         |
| Terminal Type                  | EN taper post |
| Hold Down                      | B13           |
| Weights (subject of variation) | 22.60 kg      |