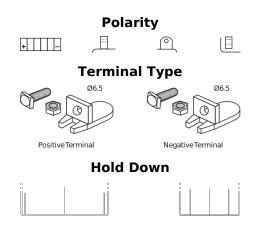

## **GEL GEL12-30**

| Part number                    | GEL12-30         |
|--------------------------------|------------------|
| Technology                     | GEL              |
| EAN/GTIN                       | 3661024034081    |
| Voltage                        | 12 V             |
| Capacity                       | 30.0 Ah          |
| CCA                            | 180 A            |
| Length                         | 197 mm           |
| Width                          | 132 mm           |
| Height                         | 186 mm           |
| Box size                       | U01              |
| Polarity                       | ETN 1            |
| Terminal Type                  | EN full Ford lug |
| Hold Down                      | В0               |
| Weights (subject of variation) | 11.10 kg         |